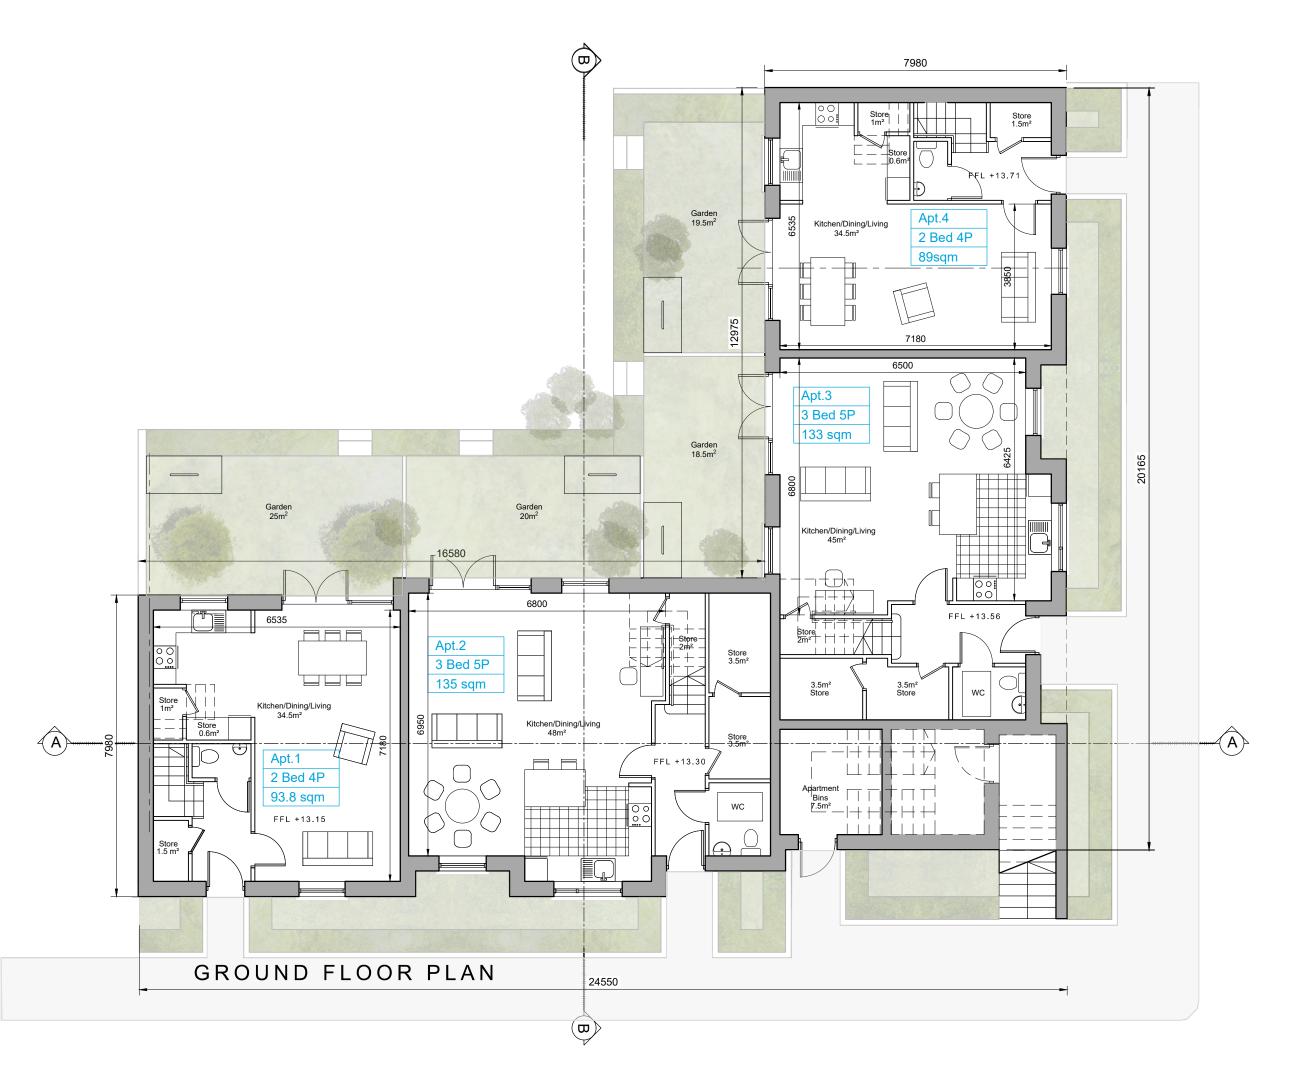

### Front Door:

Selected coloured composite or painted timber door with fanlight and/or sidelight and/or glazed light in leaf

Front threshold zone: Shrub and/or tree planting.

DUPLEX BLOCK 1

GROUND FLOOR PLAN

PART V

DEVELOPMENT AT AUBURN MALAHIDE

KINWEST LIMITED

AUBURN SHD PLANNING

CONROY CROWE KELLY ARCHITECTS & URBAN DESIGNERS

65 MERRION SQUARE DUBLIN 2

phone 01 6613990 fax 01 6765715 email info@cck.ie